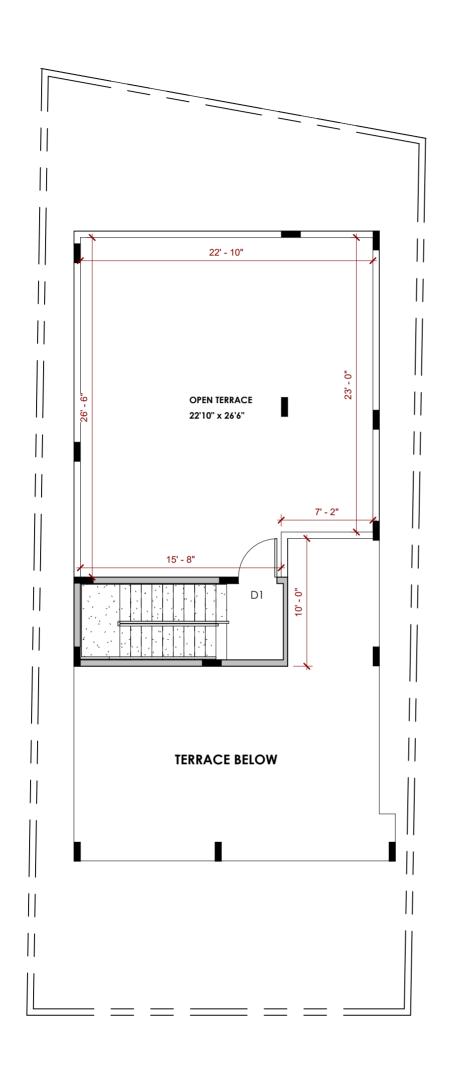

# NAME DIMENSIONS SILL FROM FFL FROM FFL QUANTITY D1 3'0" X 7'0" FFL 7'0" 1

#### AREA STATEMENT

### HEAD ROOM AREA - 116.1 SFT

COMPOUND WALL - 190 RFT

MAIN GATE - 10 FT LENGTH

WICKET GATE - 4 FT LENGTH

## ARCHITECT

**RASI** 

ClayWorks CBD, Shoba Alexander Plaza, Ashok Nagar, Bengaluru, Karnataka 560025 Project

Mrs.Nilanjana Abishek

CRN CRN102858 Drg. No. A102 Date

Drawing Title

TERRACE FLOOR PLAN

16/08/22